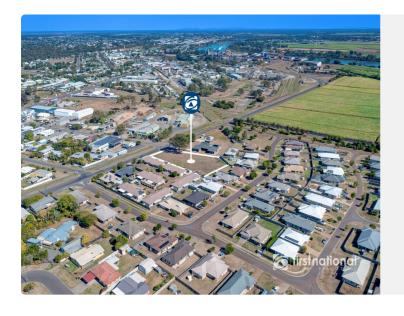

## The Property

3/48 Jealous Road, Kalkie

GREAT BLOCK IN A SUPERB LOCATION

Lot 3 - 48 Jealous Road, Kalkie

An ideal canvas for those with a vision of building their dream home. Nestled in a coveted location.

Situated a mere 4km from Bundaberg's bustling CBD and approximately 9.2km from the serene shores of Bargara.

Just moments away from the heart of Bundaberg's CBD and a short 10-minute drive from the coastal charm of Bargara, this location offers unparalleled convenience and accessibility. Its proximity to shopping centres, schools, and hospitals renders it an appealing choice for savvy buyers.

Seize the chance to capitalise on this exceptional 729m2 piece of land. Don't delay � take the first step toward your dream home build into reality today.

Whilst every endeavour has been made to verify the correct details in this marketing neither the agent, vendor or contracted illustrator take any responsibility for any omission, wrongful inclusion, misdescription or typographical error in this marketing material. Accordingly, all interested parties should make their own enquiries to verify the information provided.